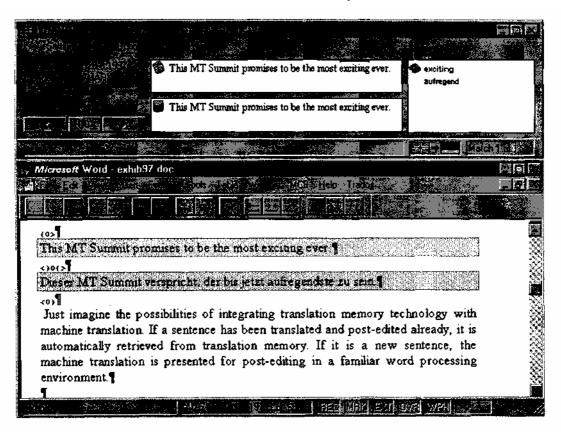

The example below shows the Workbench, at the top of the screen, being used with Microsoft Word. A 100% match has been found in translation memory. Come see a live demonstration!